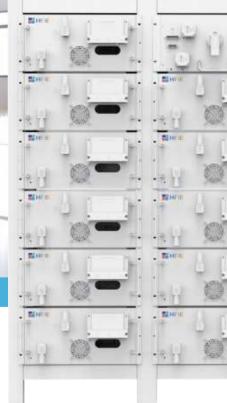

# HF-RH14.33

51.2V 280Ah Rack-stacked lithium battery system

Safe and reliable

Convenient operation

Easy installation

Intelligent control system

## HF-RH14.33

| Model                                    | HF-RH14.33                          |
|------------------------------------------|-------------------------------------|
| Nominal Voltage(Vdc)                     | 51.2                                |
| Rated Capacity(A)                        | 280                                 |
| Battery Impedance(mΩ)                    | ≤ 50                                |
| Shipment Voltage(Vdc)                    | 51.2-58.4                           |
| Limited Charging Voltage(Vdc)            | 58.4                                |
| Battery Weight(Kg)                       | 115                                 |
|                                          | Recommended Charging Method         |
| Ambient Temperature('C)                  | 0~15/15~55                          |
| Relative Humidity                        | 65 <del>+</del> 20%                 |
| Limited Charging Voltage(Vdc)            | Max 58.4                            |
| Cut-off Current of CV                    | 0.025C                              |
| Maximum Charge/Discharge Current         | 1.0C 280A                           |
| Discharge Cut-off Voltage(Vdc)           | 40                                  |
|                                          | Working Environment                 |
| Operating Temperature                    | Charge 0~55°C/Discharge -20~55°C    |
| Storage Environment(50% state of charge) | ≤3 Months -20~45°C/>3 Months 25+3°C |
| Humidity                                 | 65+20%RH                            |
| Cycle lifes                              | >6000. @25°C, 0.5C, 90%DOD          |