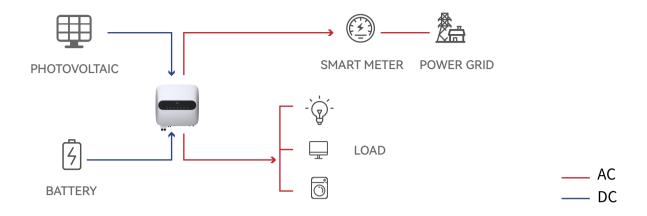

## HOUSEHOLD PHOTOVOLTAIC ENERGY STORAGE OFF-GRID SYSTEM

Solar Energy, Green the world

Solar power generation

Promote global green development

## **FEATURE OF PRODUCT**

- Balanced and stable voltage output;
- Efficient system conversion efficiency;
- Remote control manually adjustable
- Long service life;
- Adapt to various electrical loads,
- Multiple monitoring methods (mobile APP,PC);
- Support multiple parallel for capacity expansion,
- All in one Inverter;



Photovoltaic - grid efficiency curve



Battery - grid efficiency curve

## PRODUCT WORK DIAGRAM



## PRODUCT MODEL PARAMETERS

| Specifications                      | 5.5kW                            | 8.8kW               | 11kW                |
|-------------------------------------|----------------------------------|---------------------|---------------------|
| Solar panels                        | 42VDC/550W                       | 42VDC/550W          | 42VDC/550W          |
|                                     | 10PCS                            | 16PCS               | 20PCS               |
| Reverse control integrated machine  | 48V/5.5kW                        | 48V/8.8kW           | 48V/11kW            |
|                                     | 1PCS                             | 1PCS                | 1PCS                |
| Solar Battery                       | 10KWH