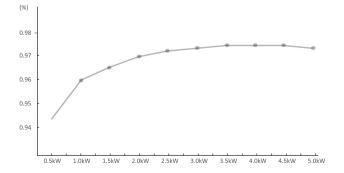

## HOUSEHOLD PHOTOVOLTAIC ENERGY STORAGE OFF-GRID SYSTEM

Solar Energy, Green the world

Solar power generation

Promote global green development

## **FEATURE OF PRODUCT**

- Balanced and stable voltage output;
- Efficient system conversion efficiency;
- Remote control manually adjustable
- Long service life;
- Adapt to various electrical loads,
- Multiple monitoring methods (mobile APP,PC);
- Support multiple parallel for capacity expansion,
- All in one Inverter;



Photovoltaic - grid efficiency curve



Battery - grid efficiency curve

## PRODUCT WORK DIAGRAM



## PRODUCT MODEL PARAMETERS

| Specifications                      | 5.5kW                            | 8.8kW               | 11kW                |
|-------------------------------------|----------------------------------|---------------------|---------------------|
| Solar panels                        | 42VDC/550W                       | 42VDC/550W          | 42VDC/550W          |
|                                     | 10PCS                            | 16PCS               | 20PCS               |
| Reverse control integrated machine  | 48V/5.5kW                        | 48V/8.8kW           | 48V/11kW            |
|                                     | 1PCS                             |