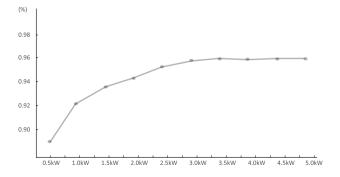

## HOUSEHOLD PHOTOVOLTAIC ENERGY STORAGE OFF-GRID SYSTEM

Solar Energy, Green the world

Solar power generation

Promote global green development

## **FEATURE OF PRODUCT**

- Balanced and stable voltage output;
- Efficient system conversion efficiency;
- Remote control manually adjustable
- Long service life;
- Adapt to various electrical loads,
- Multiple monitoring methods (mobile APP,PC);
- Support multiple parallel for capacity expansion,
- All in one Inverter;



Photovoltaic - grid efficiency curve



Battery - grid efficiency curve

## PRODUCT WORK DIAGRAM



## PRODUCT MODEL PARAMETERS

| Specifications                      | 5.5kW                            | 8.8kW               | 11kW                |
|-------------------------------------|----------------------------------|---------------------|---------------------|
| Solar panels                        | 42VDC/550W                       | 42VDC/550W          | 42VDC/550W          |
|                                     | 10PCS                            | 16PCS               | 20PCS               |
| Reverse control integrated machine  | 48V/5.5kW                        | 48V/8.8kW           | 48V/11kW            |
|                                     | 1PCS                             | 1PCS                | 1PCS